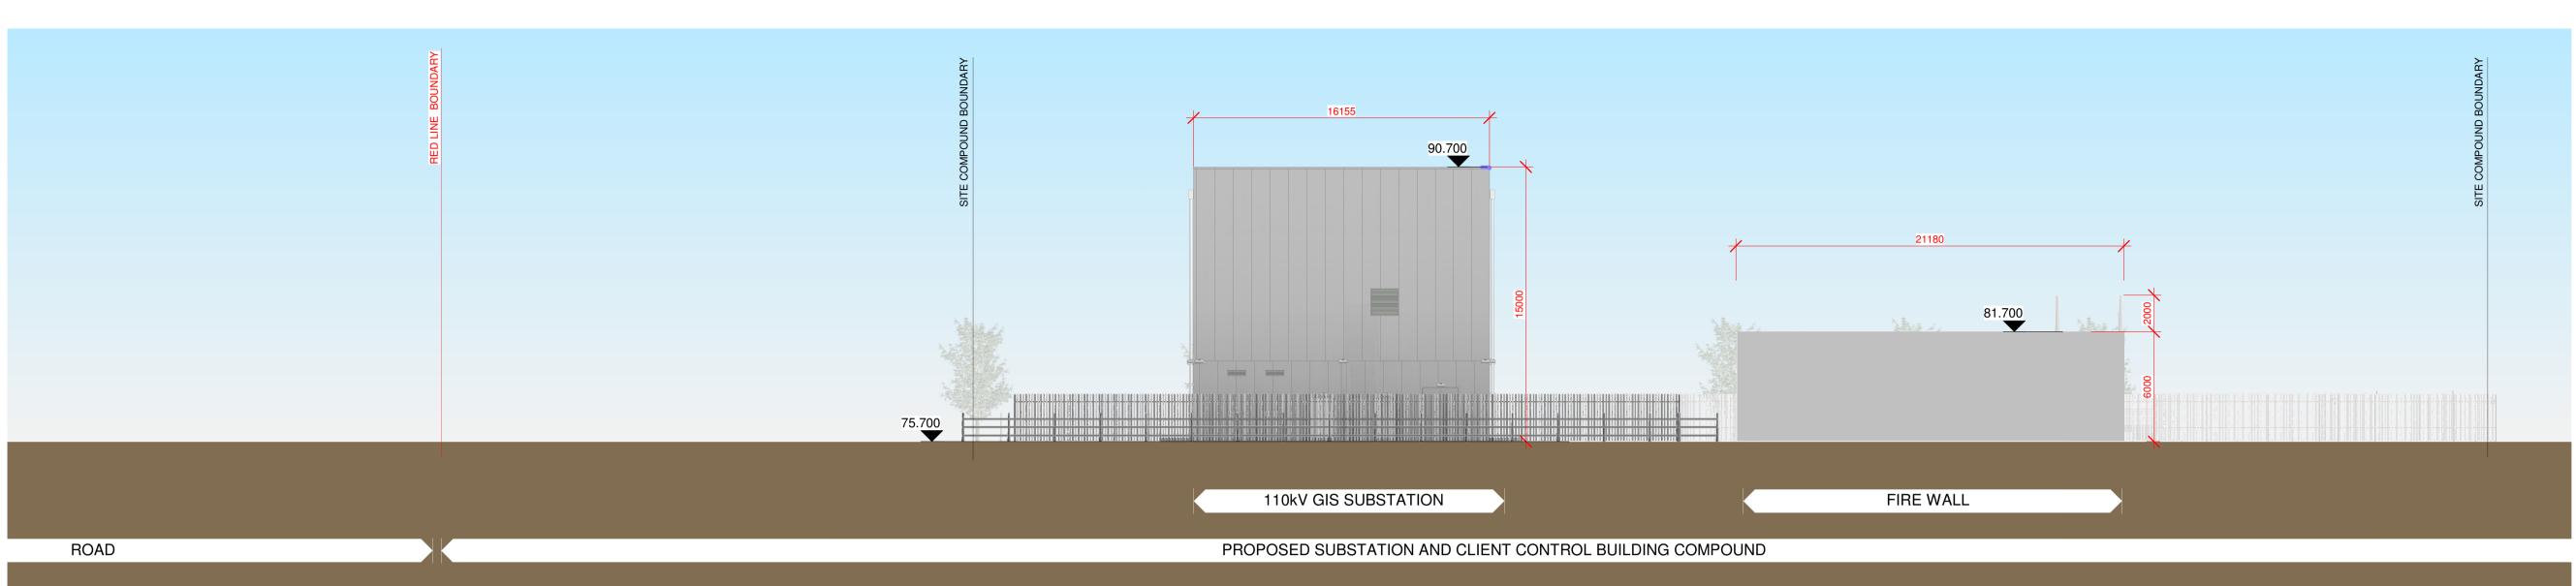

1 1009 Contiguous Elevation - East

2 1009 Contiguous Elevation - North

110kV GIS Substation -