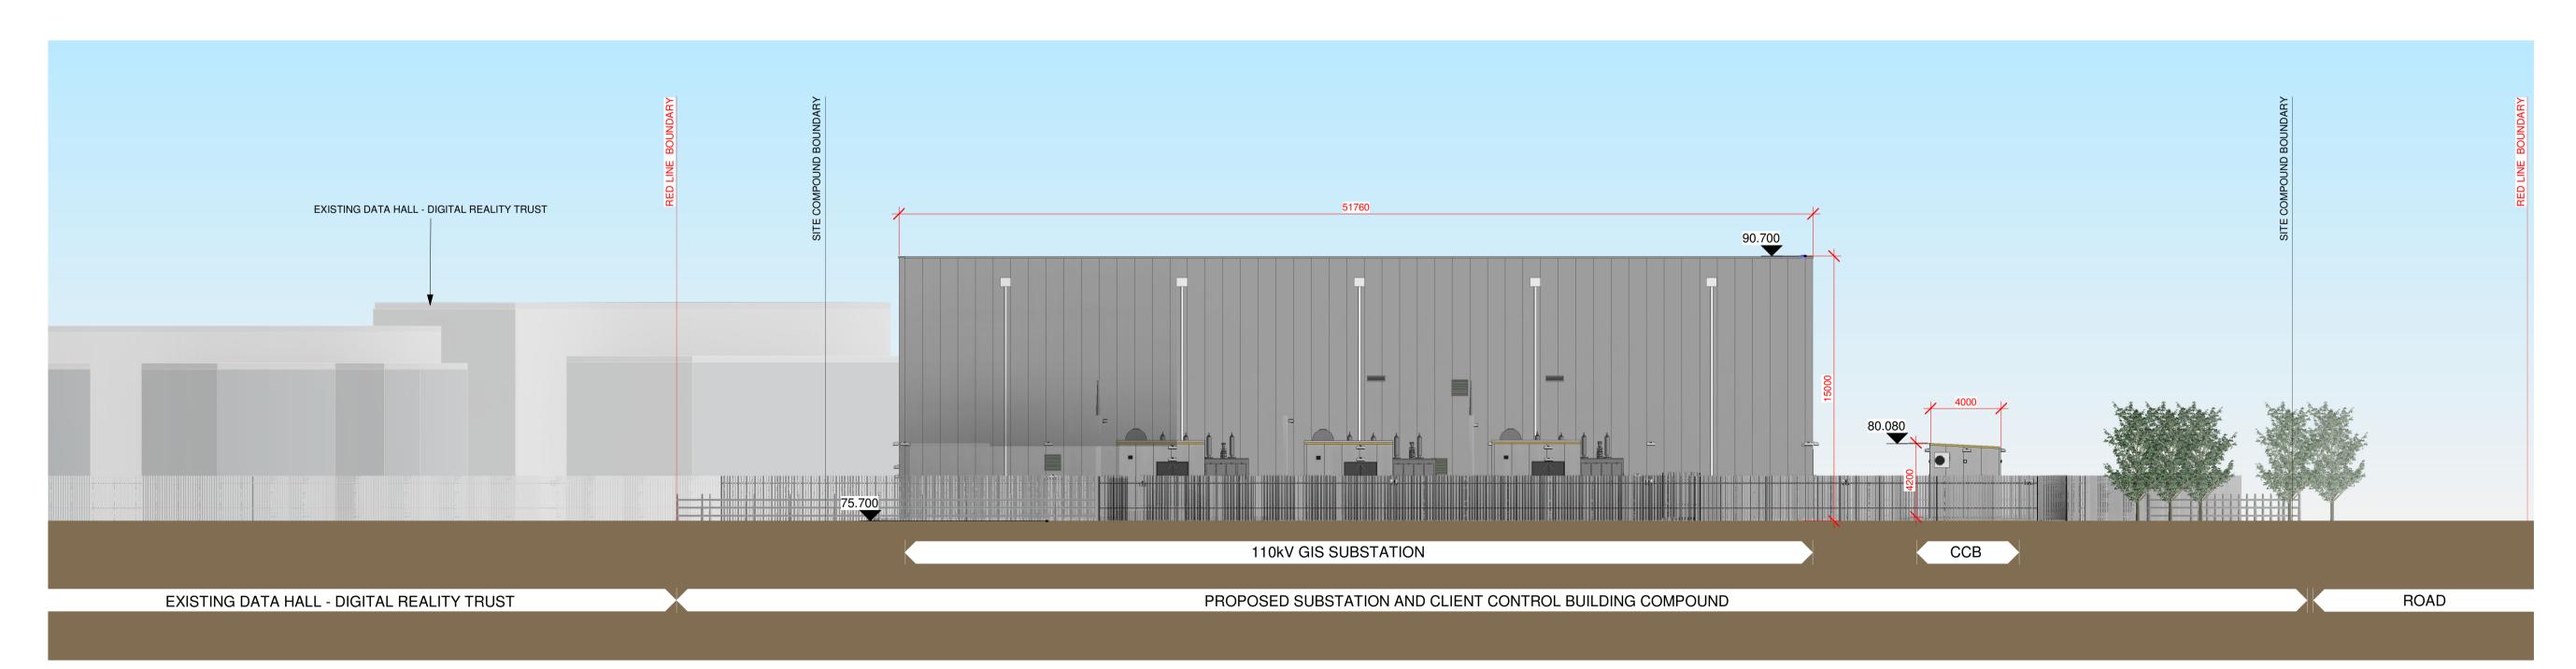

1 1009 Contiguous Elevation - East

2 1009 Contiguous Elevation - North

110kV GIS Substation -